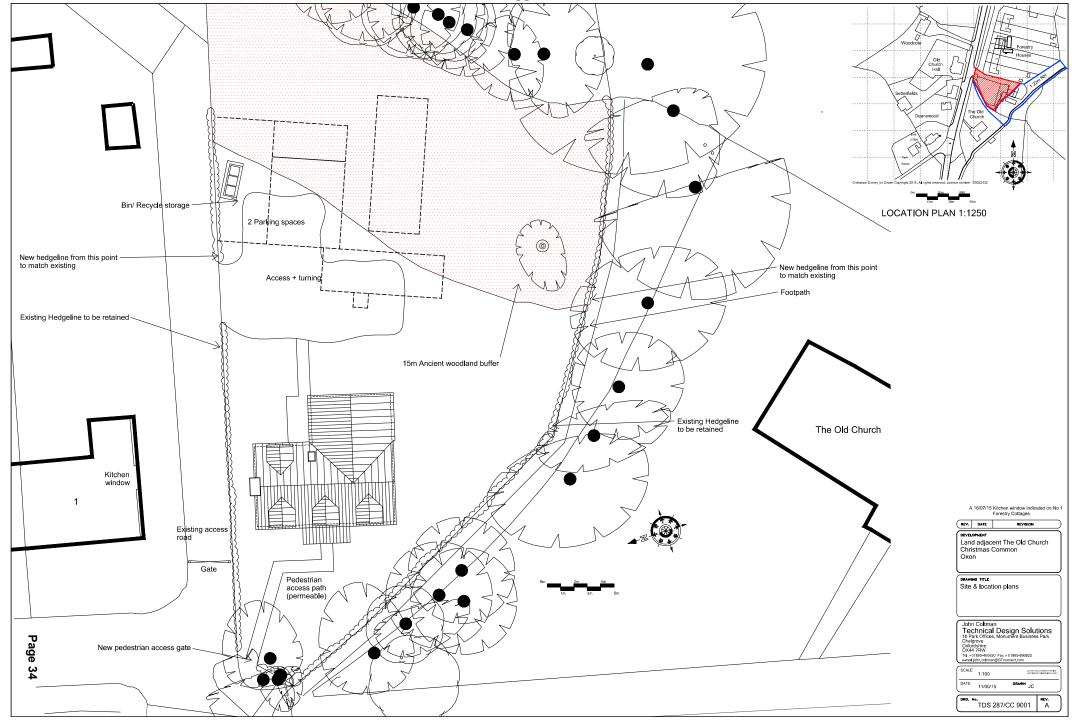

Land adjacent The Old Church Christmas Common Oxon

Plans, elevations, roof plan, street elevation & block plan

John Coltman
Technical Design Solutions
1b Park Offices, Monument Business Park
Chelgrove
Oxfordshire
OX44 7RW
Td -0.1865-400820 Fax -0.1865-800822
eval alin carmodiffic propect com