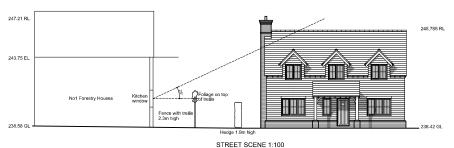

Appendix 2

A 16/07/15 Bedroom 3 and bathroom revised 25 degree line added to street scene, structure above 25 degrees line indicated on left elevation

| REV.        | DATE | REVISION |
|-------------|------|----------|
| DEVELOPMENT |      |          |

Land adjacent The Old Church Christmas Common Oxon

Plans, elevations, roof plan, street elevation & block plan

John Coltman
Technical Design Solutions
1b Park Offices, Monument Business Park
Chelgrove
Oxfordshire
OX44 7RW
Td -0.1865-400820 Fax -0.1865-800822
eval alin carmodiffic propect com